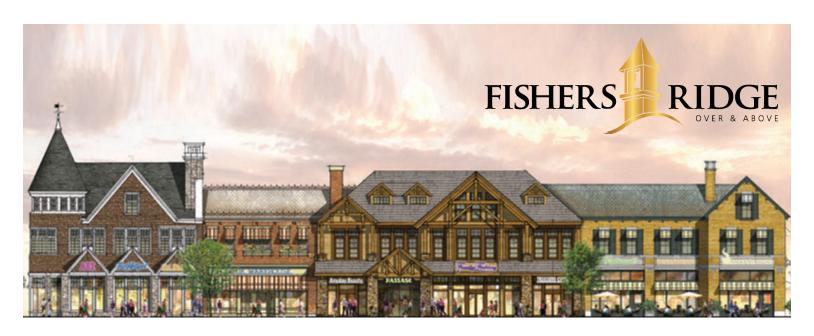

#### **Area Description**

Fishers Ridge is a mixed-use DiMarco Group development project situated on 125 acres in the affluent Town of Victor. Conveniently located between New York State Thruway exits 44 and 45, and visible to Thruway traffic, the property will offer a diverse selection of opportunities for retail, service, hospitality, dining, residential and office merchants.

Fishers Ridge will be designed to complement the natural beauty of the Finger Lakes Region, while capturing the sophistication, history and culture of New York.

Victor is one of the fastest growing communities in the Rochester metropolitan area. The site is located two miles southeast of the NYS Thruway/Interstate 490 interchange. The property is bordered on one side by the Thruway and on the other by Route 96, which averages daily traffic of more than 21,000 local vehicles. Victor is the gateway between the metropolitan area and the Finger Lakes Region, which boasts a significant presence of wineries, historical sites and vacation destinations.