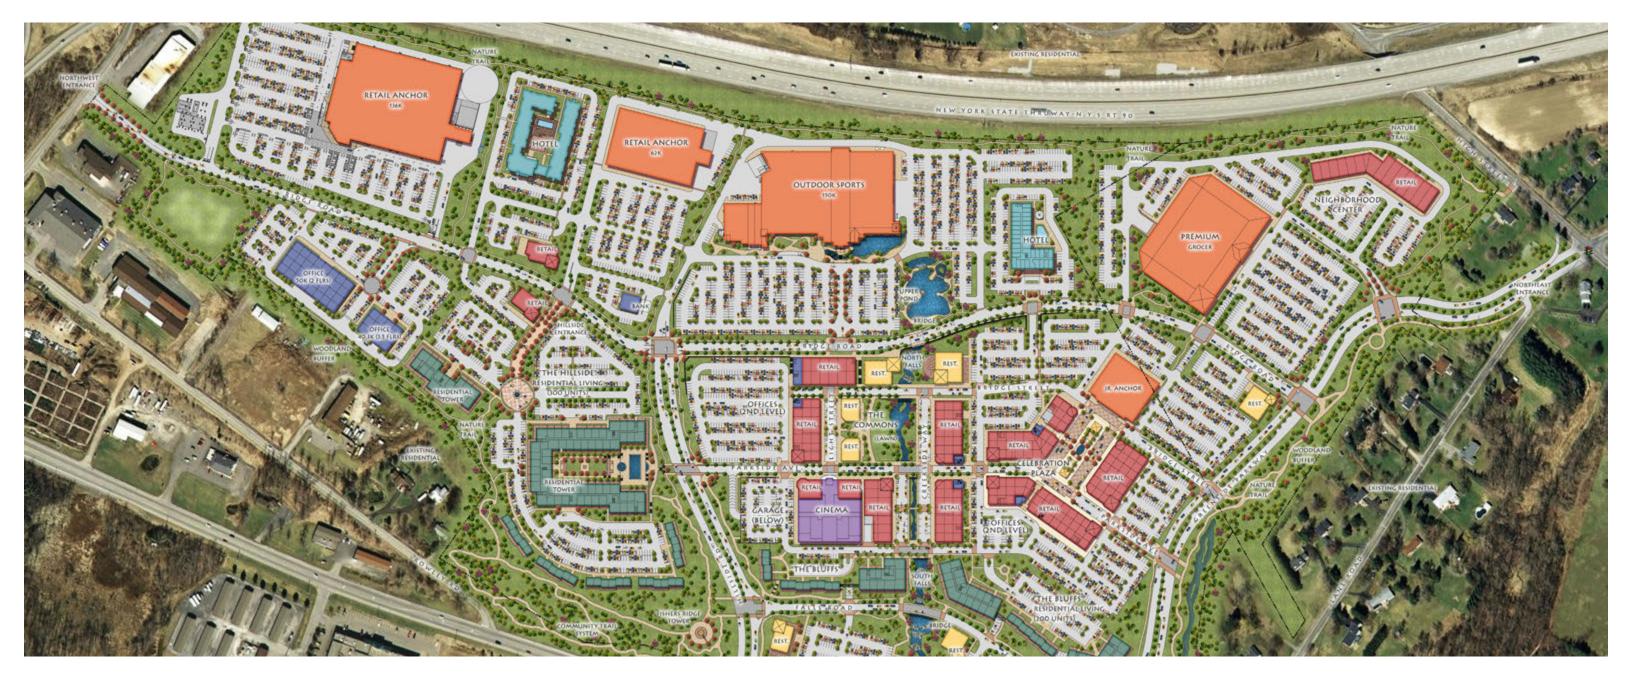

## **Availability**

Specialty Retail Restaurant Office Medical Office Hotel Cinema Premium Grocer Bank

#### **Area Description**

Fishers Ridge is a mixed-use DiMarco Group development project situated on 125 acres in the affluent Town of Victor. Conveniently located between New York State Thruway exits 44 and 45, and visible to Thruway traffic, the property will offer a diverse selection of opportunities for retail, service, hospitality, dining, residential and office merchants.

Fishers Ridge will be designed to complement the natural beauty of the Finger Lakes Region, while capturing the sophistication, history and culture of New York.

Victor is one of the fastest growing communities in the Rochester metropolitan area. The site is located two miles southeast of the NYS Thruway/Interstate 490 interchange. The property is bordered on one side by the Thruway and on the other by Route 96, which averages daily traffic of more than 21,000 local vehicles. Victor is the gateway between the metropolitan area and the Finger Lakes Region, which boasts a significant presence of wineries, historical sites and vacation destinations.