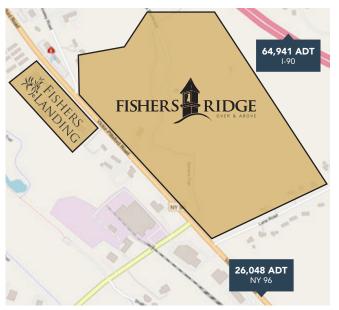

### **HIGHLIGHTS**

Location

NYS Route 96

Site Size

125 Acres

**Development Size** 

800,000 sf

**Average Daily Traffic** 

21,361 (ADT)

Zoning

Commercial / Retail

Fishers Ridge will be designed to complement the natural beauty of the Finger Lakes Region, while capturing the sophistication, history and culture of New York.

Victor is one of the fastest growing communities in the Rochester metropolitan area. The site is located two miles southeast of the NYS Thruway/Interstate 490 interchange. The property is bordered on one side by the Thruway and on the other by Route 96, which averages daily traffic of more than 21,000 local vehicles. Victor is the gateway between the metropolitan area and the Finger Lakes Region, which boasts a significant presence of wineries, historical sites and vacation destinations.