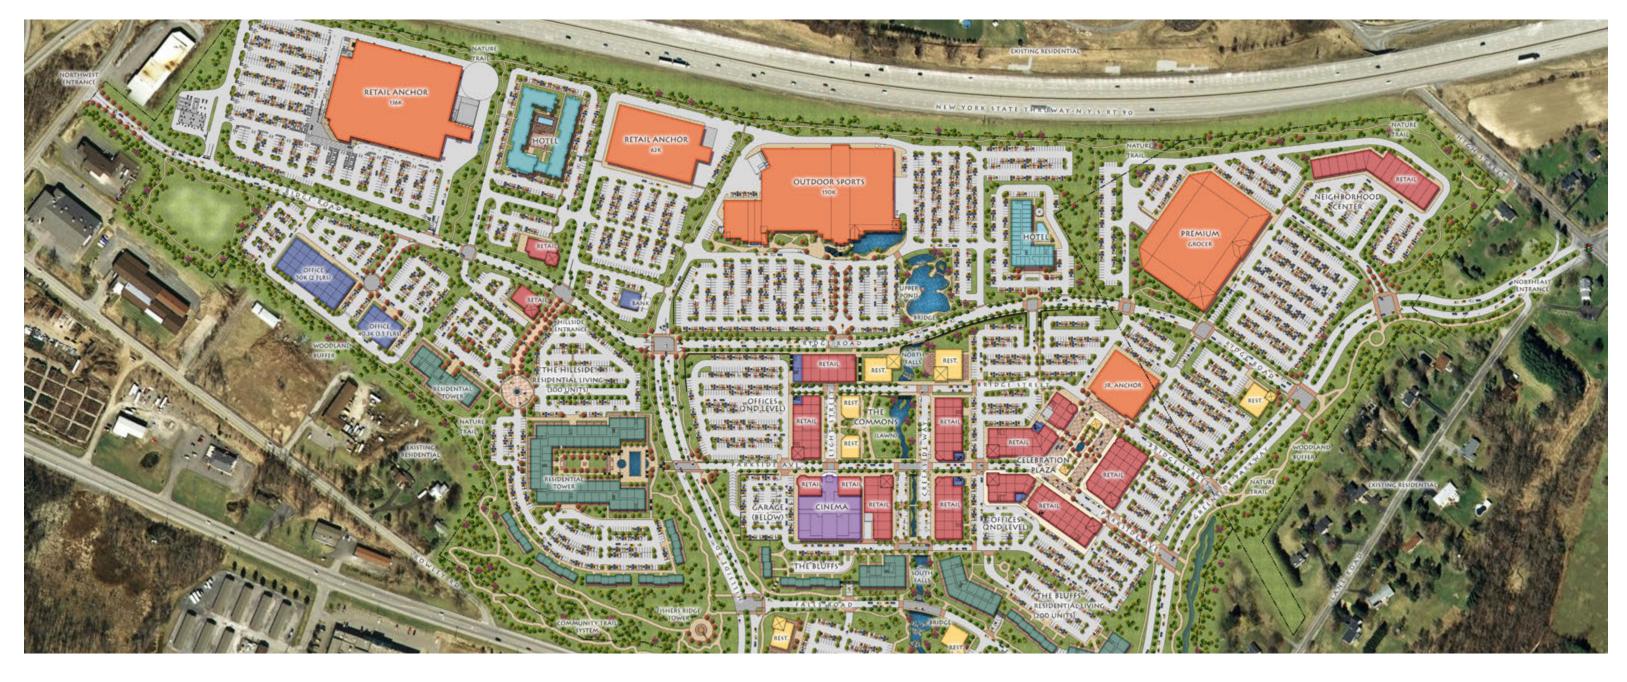

### **Availability**

Bank

Specialty Retail Restaurant Office Medical Office Hotel Cinema Premium Grocer

#### **Area Description**

Fishers Ridge is a mixed-use DiMarco Group development project situated on 125 acres in the affluent Town of Victor. Conveniently located between New York State Thruway exits 44 and 45, and visible to Thruway traffic, the property will offer a diverse selection of opportunities for retail, service, hospitality, dining, residential and office merchants.

Fishers Ridge will be designed to complement the natural beauty of the Finger Lakes Region, while capturing the sophistication, history and culture of New York.

Victor is one of the fastest growing communities in the Rochester metropolitan area. The site is located two miles southeast of the NYS Thruway/Interstate 490 interchange. The property is bordered on one side by the Thruway and on the other by Route 96, which averages daily traffic of more than 26,000 local vehicles. Victor is the gateway between the metropolitan area and the Finger Lakes Region, which boasts a significant presence of wineries, historical sites and vacation destinations.