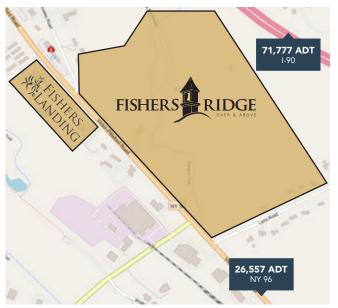

# **HIGHLIGHTS**

Location

NYS Route 96, Victor, NY 14564

**Site Size** 

125 Acres

**Development Size** 

800,000 sf

Average Daily Traffic

26,557 (ADT)

Zoning

Commercial / Retail

Fishers Ridge will be designed to complement the natural beauty of the Finger Lakes Region, while capturing the sophistication, history and culture of New York.

Victor is one of the fastest growing communities in the Rochester metropolitan area. The site is located two miles southeast of the NYS Thruway/Interstate 490 interchange. The property is bordered on one side by the Thruway and on the other by Route 96, which averages daily traffic of more than 26,000 local vehicles. Victor is the gateway between the metropolitan area and the Finger Lakes Region, which boasts a significant presence of wineries, historical sites and vacation destinations.