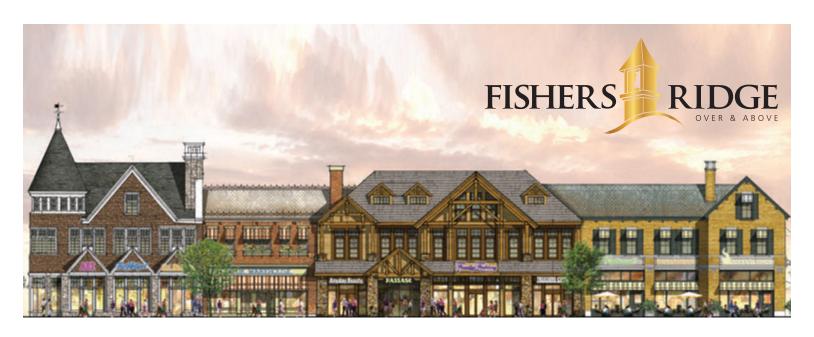

#### **Area Description**

Fishers Ridge is a mixed-use DiMarco Group development project situated on 125 acres in the affluent Town of Victor. Conveniently located between New York State Thruway exits 44 and 45, and visible to Thruway traffic, the property will offer a diverse selection of opportunities for retail, service, hospitality, dining, residential and office merchants.

Fishers Ridge will be designed to complement the natural beauty of the Finger Lakes Region, while capturing the sophistication, history and culture of New York.

Victor is one of the fastest growing communities in the Rochester metropolitan area. The site is located two miles southeast of the NYS Thruway/Interstate 490 interchange. The property is bordered on one side by the Thruway and on the other by Route 96, which averages daily traffic of more than 26,000 local vehicles. Victor is the gateway between the metropolitan area and the Finger Lakes Region, which boasts a significant presence of wineries, historical sites and vacation destinations.